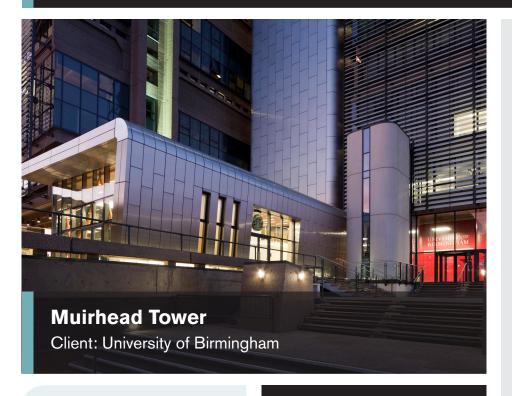

#### **PROJECT SUMMARY**

Muirhead Tower is a 16-storey building consisting of two tower blocks and a podium base.

Completed in 1971, it houses the University of Birmingham College of Social Sciences, and comprises offices, teaching facilities and research

The building also houses the Cadbury Research Library - the University's special collection of rare books and manuscripts, including the papers of former Prime Minister Anthony Eden.

#### PROJECT HIGHLIGHTS

The building has been given a new 'double skin' glazing system with a high shading co-efficient. This lessens solar gain and so reduces the requirement for cooling.

As well as improving the energy efficiency of Muirhead Tower, the University was keen to improve the wellbeing of building users. We felt this could be supported by lighting design that took advantage of the high levels of daylight available.