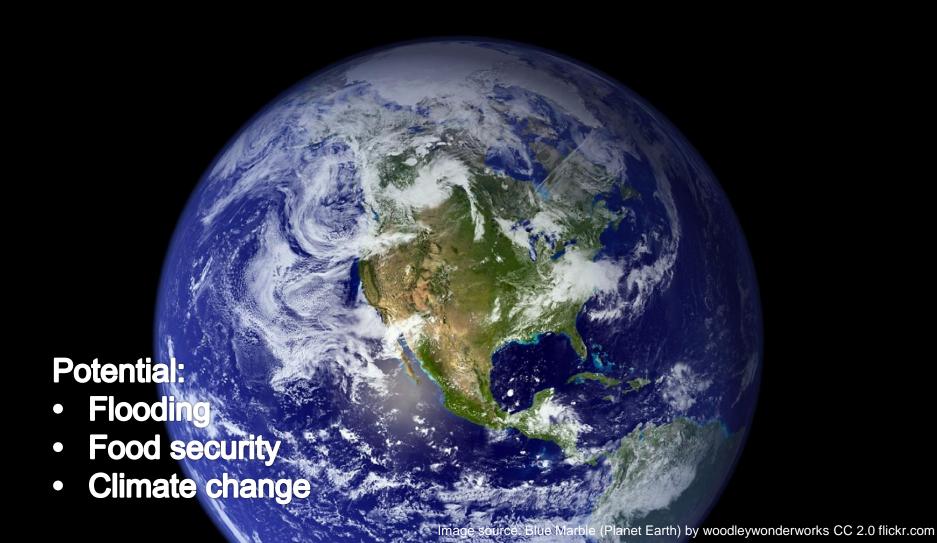

#### **Anthropocene**

Holocene – Favourable climate for the last 10,000 years

Anthropocene – Climate period created by humans – highest temperatures for 4,000 years

#### Implications for built environment:

- Increased peak cooling load
- Increased importance of facade performance
- Solar control requirements
- Flooding and water storage requirements
- Subsidence and soil shrinkage
- Storm damage