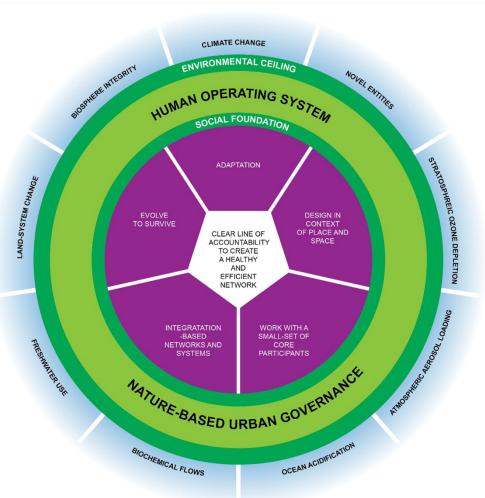

## Nature-based Urban Governance

- 1. Effective networks
- 2. Five drivers for change
  - Adaptation
  - 2. In context
  - 3. Small core
  - 4. Integration
  - 5. Evolve
- 3. Social Foundation
- 4. Human-operating system
- 5. Environmental Ceiling
- 6. Planetary Boundaries