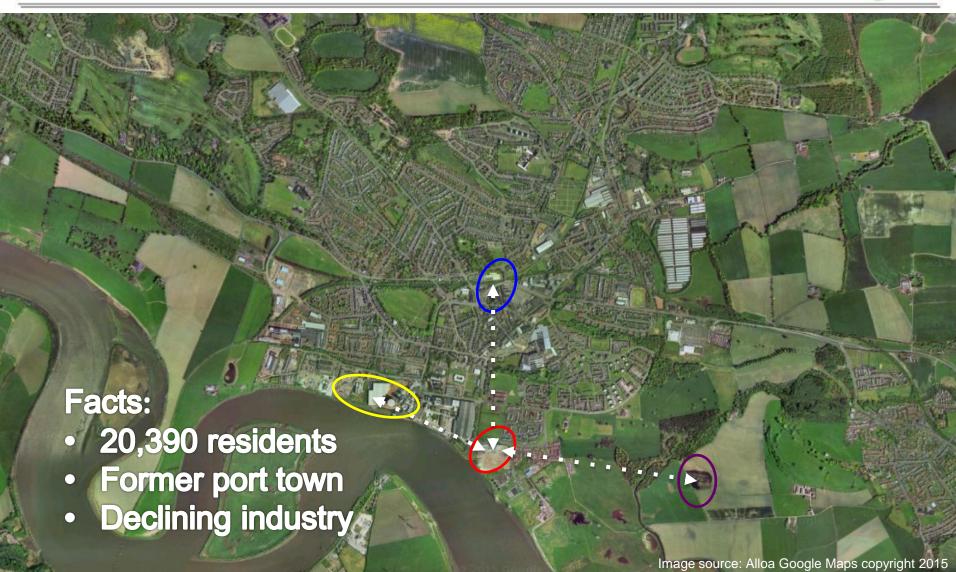

es MacCowan, Director and Co-Founder, Biomimicry UK and Nick Taylor-Buck, Research Associate, The Sheffield Urban Institute











# Richard James MacCowan Leeds Sustainability Institute



Nick Taylor-Buck Sheffield Urban Institute



#### **Anthropocene**





Holocene – Favourable climate for the last 10,000 years

Anthropocene – Climate period created by humans – highest temperatures for 4,000 years

#### Implications for built environment:

- Increased peak cooling load
- Increased importance of facade performance
- Solar control requirements
- Flooding and water storage requirements
- Subsidence and soil shrinkage
- Storm damage

#### Resilience







## Resilience-thinking







## **Biomimicry 101**







#### **Notion of Sustainability**







#### Case Study - Alloa







#### **Economy**







# **Society**







#### **Environment**







## **Ecology (or Planet Earth!)**







# **Bringing it all together**







## **Bringing it all together**







## Nature-based Urban Governance





- 1. Effective networks
- 2. Five drivers for change
  - Adaptation
  - 2. In context
  - 3. Small core
  - 4. Integration
  - 5. Evolve
- 3. Social Foundation
- 4. Human-operating system
- 5. Environmental Ceiling
- 6. Planetary Boundaries



#### **Discussion**





Thank you for listening....