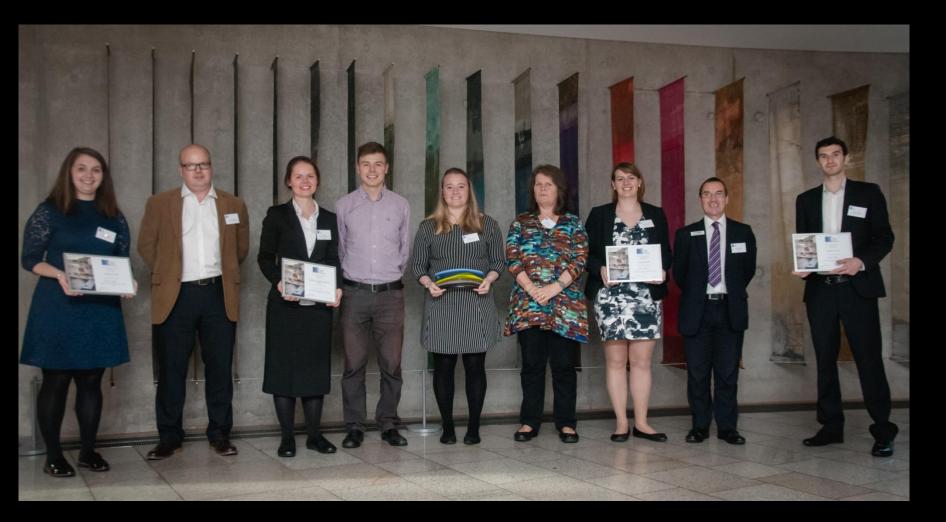

### **Environmental Placement Programme**

Greener Scotland Scottish Government

Edinburgh College creates a role

We advertise and shortlist the candidates

Edinburgh College hires a candidate (x9) for an environmental project