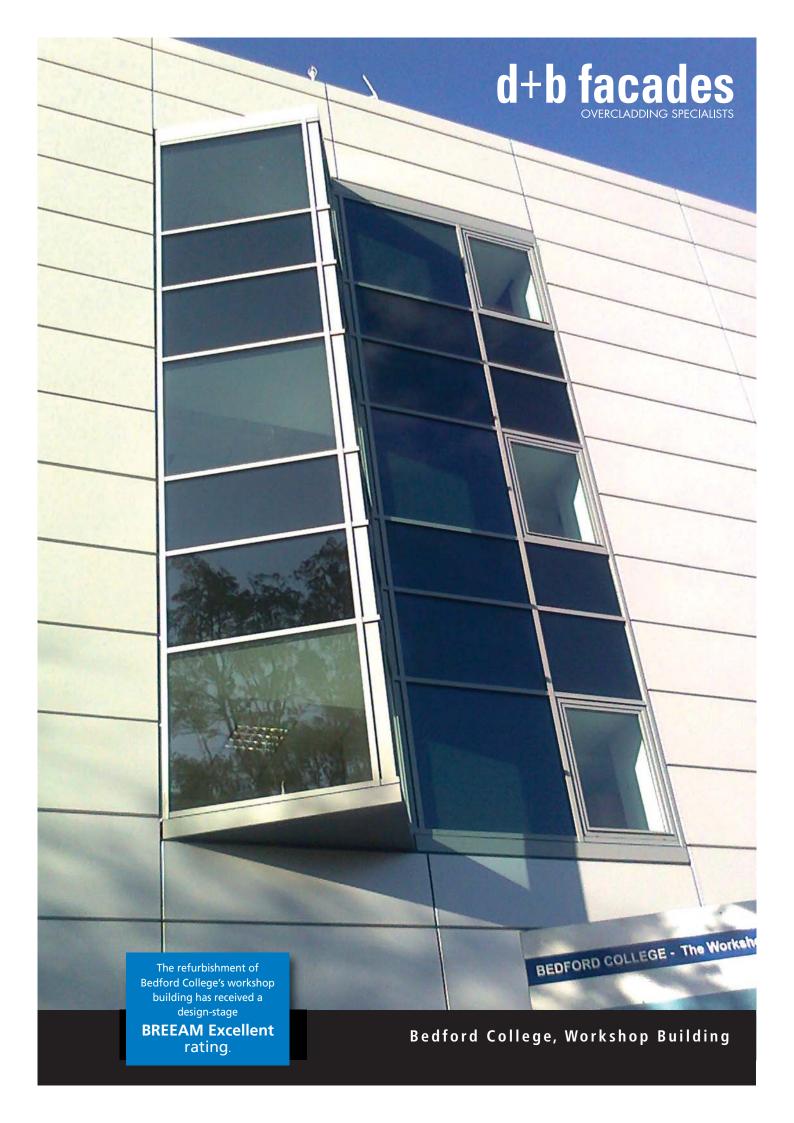

# **PROJECT SCOPE**

The project comprised design and build of an insulated aluminium rainscreen, window replacement and insulated roofing to the four storey Workshop Building.

Additional works undertaken included replacement of ground floor screens, screens and doors to the new entrance and display plant room, glazing to a new roof access pavilion, formation of an external vertical service riser to the roof and installation of new feature glazing and display panel within the cladding to the north elevation.