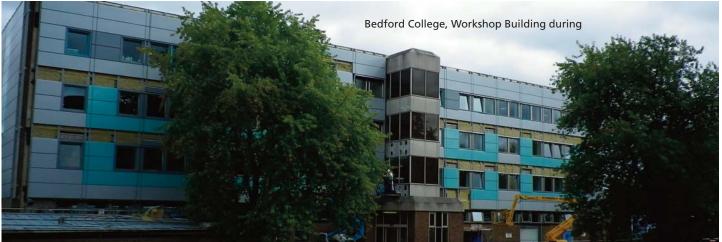

The total façade of the four storey building has been fully overclad without the requirement to fully decant the occupants. D&B Facades have played a lead role in ensuring that the project could be afforded by the College and have been heavily involved in a process of creative and exhaustive value engineering. I have always found D&B Facades to be very timely, highly professional and efficient. They have a good understanding of the culture and work practices of an FE institution. Currently we are looking at several projects that will follow on from the workshop project and d+b facades are providing input on a contingency basis. I am confident that the college will appoint them to a similar role on any subsequent scheme".

Bedford College, Workshop Building before

Bedford College, Workshop Building after

Bedford College, Workshop Building after