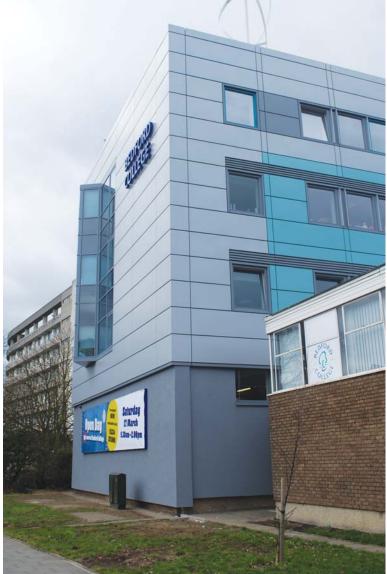

# **PROJECT SCOPE**

The project comprised design and build of an insulated aluminium rainscreen, window replacement and insulated roofing to the four storey Workshop Building.

Additional works undertaken included replacement of ground floor screens, screens and doors to the new entrance and display plant room, glazing to a new roof access pavilion, formation of an external vertical service riser to the roof and installation of new feature glazing and display panel within the cladding to the north elevation.

Bedford College, Workshop Building before

Bedford College, Workshop Building after

Bedford College, Workshop Building after