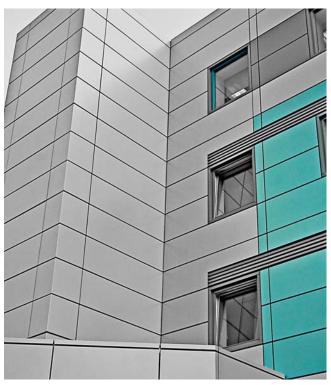

# **PROJECT SCOPE**

The project comprised design and build of an insulated aluminium rainscreen, window replacement and insulated roofing to the four storey Workshop Building.

Additional works undertaken included replacement of ground floor screens, screens and doors to the new entrance and display plant room, glazing to a new roof access pavilion, formation of an external vertical service riser to the roof and installation of new feature glazing and display panel within the cladding to the north elevation.

Bedford College, Workshop Building before

Bedford College, Workshop Building after

Bedford College, Workshop Building after