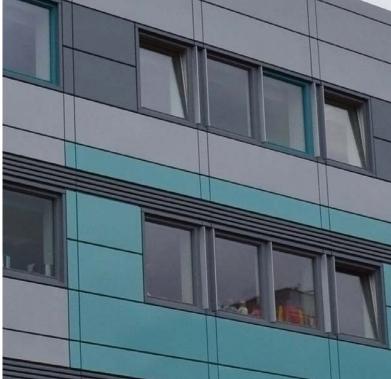

# **PROJECT SCOPE**

The project comprised design and build of an insulated aluminium rainscreen, window replacement and insulated roofing to the four storey Workshop Building.

Additional works undertaken included replacement of ground floor screens, screens and doors to the new entrance and display plant room, glazing to a new roof access pavilion, formation of an external vertical service riser to the roof and installation of new feature glazing and display panel within the cladding to the north elevation.

Bedford College, Workshop Building before

Bedford College, Workshop Building after

Bedford College, Workshop Building after