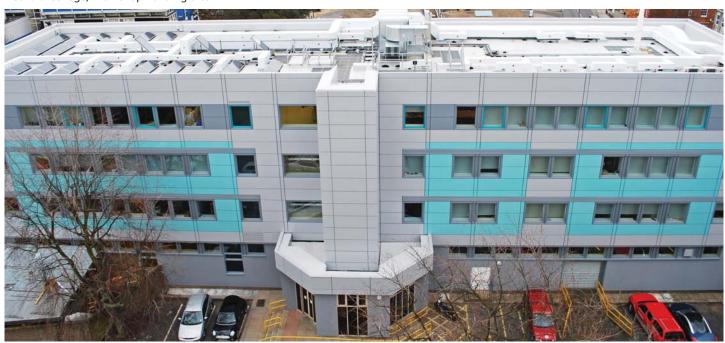

The total façade of the four storey building has been fully overclad without the requirement to fully decant the occupants. D&B Facades have played a lead role in ensuring that the project could be afforded by the College and have been heavily involved in a process of creative and exhaustive value engineering. I have always found D&B Facades to be very timely, highly professional and efficient. They have a good understanding of the culture and work practices of an FE institution. Currently we are looking at several projects that will follow on from the workshop project and d+b facades are providing input on a contingency basis. I am confident that the college will appoint them to a similar role on any subsequent scheme".

# **PROJECT SCOPE**

The project comprised design and build of an insulated aluminium rainscreen, window replacement and insulated roofing to the four storey Workshop Building.

Additional works undertaken included replacement of ground floor screens, screens and doors to the new entrance and display plant room, glazing to a new roof access pavilion, formation of an external vertical service riser to the roof and installation of new feature glazing and display panel within the cladding to the north elevation.

Bedford College, Workshop Building before

Bedford College, Workshop Building after

Bedford College, Workshop Building after