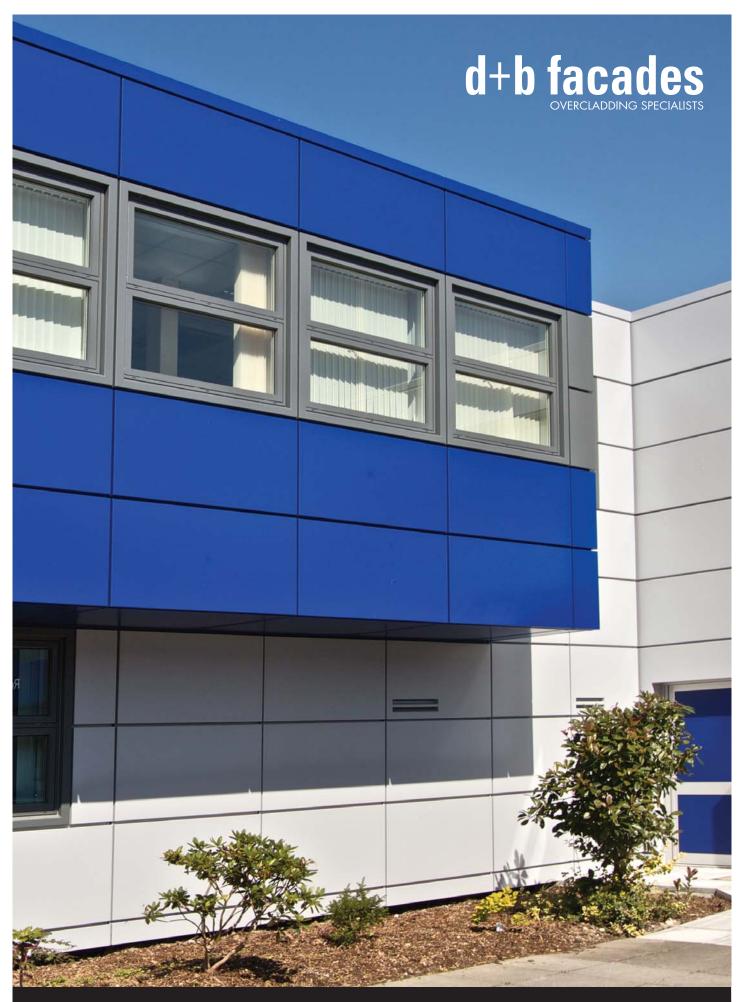

## **PROJECT SCOPE**

The buildings were constructed in the mid-1970s using the SCOLA system on a fully concealed steel frame with concrete floors and externally clad in a concrete block external skin with aluminium curtain wall infills. The project comprised insulated aluminium overcladding and replacement windows to two two-storey buildings with projecting bays to the upper floor. Additional works undertaken included asbestos removal, removal and re-instatement of signage, bitumen paint treatment to blockwork below dpc, replacement of existing canopy to one elevation with a new extended canopy, replacement of fire escape doors and replacement of an existing glazed external porch.

This refurbishment project is believed to be one of the first of its kind, wherein a building of SCOLA construction has been overclad rather than re-clad. Overcladding offers significant advantages, not least of which is that the project can be undertaken and completed whilst the building is fully occupied and with minimal disruption to building users, as was achieved at St Vincent College.