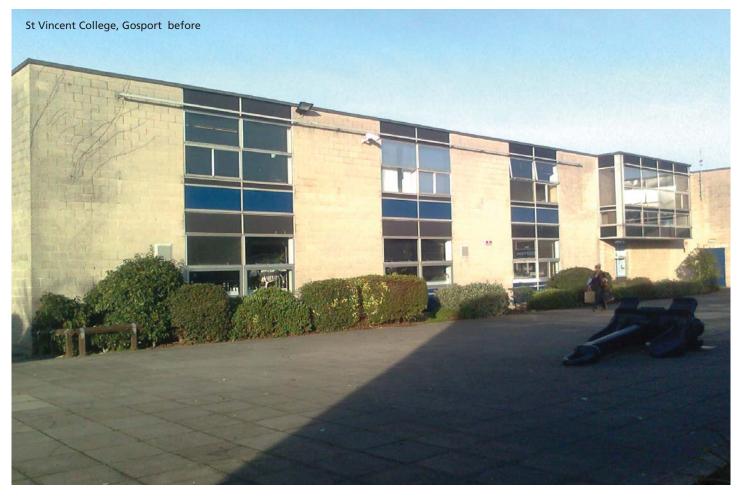

## **PROJECT SCOPE**

The buildings were constructed in the mid-1970s using the SCOLA system on a fully concealed steel frame with concrete floors and externally clad in a concrete block external skin with aluminium curtain wall infills. The project comprised insulated aluminium overcladding and replacement windows to two two-storey buildings with projecting bays to the upper floor. Additional works undertaken included asbestos removal, removal and re-instatement of signage, bitumen paint treatment to blockwork below dpc, replacement of existing canopy to one elevation with a new extended canopy, replacement of fire escape doors and replacement of an existing glazed external porch.

This refurbishment project is believed to be one of the first of its kind, wherein a building of SCOLA construction has been overclad rather than re-clad. Overcladding offers significant advantages, not least of which is that the project can be undertaken and completed whilst the building is fully occupied and with minimal disruption to building users, as was achieved at St Vincent College.

St Vincent College, Gosport before

St Vincent College, Gosport after

St Vincent College, Gosport before

St Vincent College, Gosport after

St Vincent College, Gosport after

St Vincent College, Gosport before