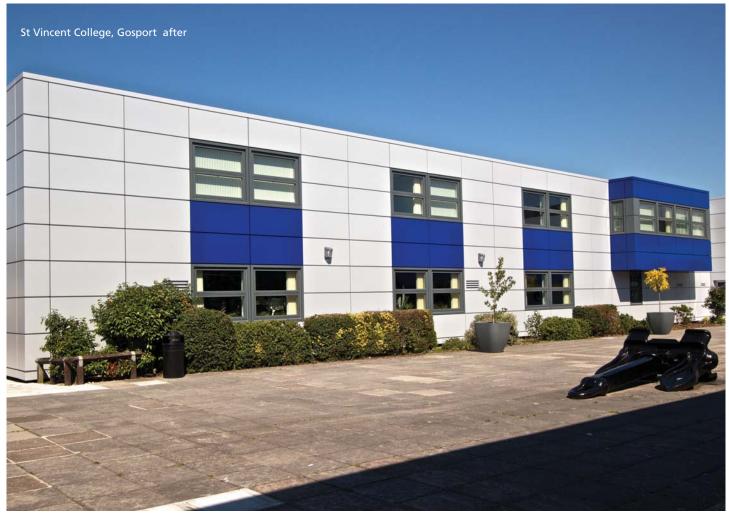

## **PROJECT SCOPE**

The buildings were constructed in the mid-1970s using the SCOLA system on a fully concealed steel frame with concrete floors and externally clad in a concrete block external skin with aluminium curtain wall infills. The project comprised insulated aluminium overcladding and replacement windows to two two-storey buildings with projecting bays to the upper floor. Additional works undertaken included asbestos removal, removal and re-instatement of signage, bitumen paint treatment to blockwork below dpc, replacement of existing canopy to one elevation with a new extended canopy, replacement of fire escape doors and replacement of an existing glazed external porch.

This refurbishment project is believed to be one of the first of its kind, wherein a building of SCOLA construction has been overclad rather than re-clad. Overcladding offers significant advantages, not least of which is that the project can be undertaken and completed whilst the building is fully occupied and with minimal disruption to building users, as was achieved at St Vincent College.

St Vincent College, Gosport before

St Vincent College, Gosport after

St Vincent College, Gosport before

St Vincent College, Gosport after

St Vincent College, Gosport after

St Vincent College, Gosport before

St Vincent College, Gosport after