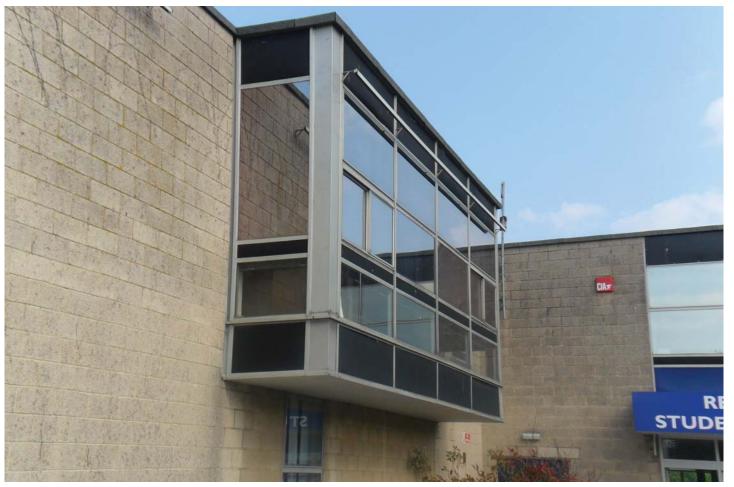

## **PROJECT SCOPE**

The buildings were constructed in the mid-1970s using the SCOLA system on a fully concealed steel frame with concrete floors and externally clad in a concrete block external skin with aluminium curtain wall infills. The project comprised insulated aluminium overcladding and replacement windows to two two-storey buildings with projecting bays to the upper floor. Additional works undertaken included asbestos removal, removal and re-instatement of signage, bitumen paint treatment to blockwork below dpc, replacement of existing canopy to one elevation with a new extended canopy, replacement of fire escape doors and replacement of an existing glazed external porch.