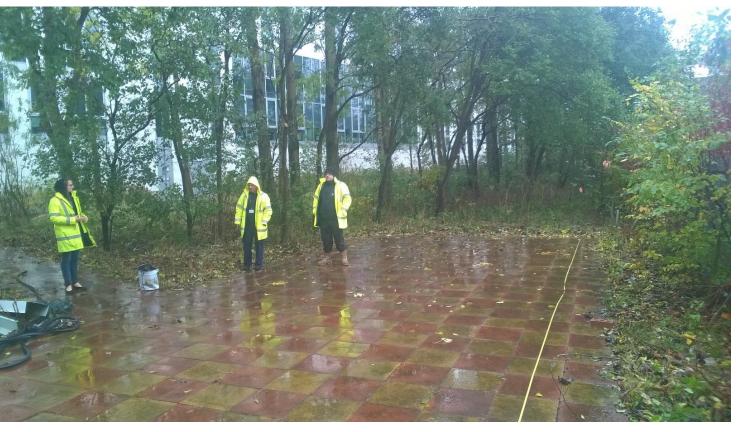

## Velocity Hub at GKC

## Cycling Facilities and ongoing inquiries

 Promotion of 'Critical Mass' survey to support introduction of NextBike docking stations at Springburn campus – Velocity Hub

 New Cycle Shelter installed at Easterhouse campus