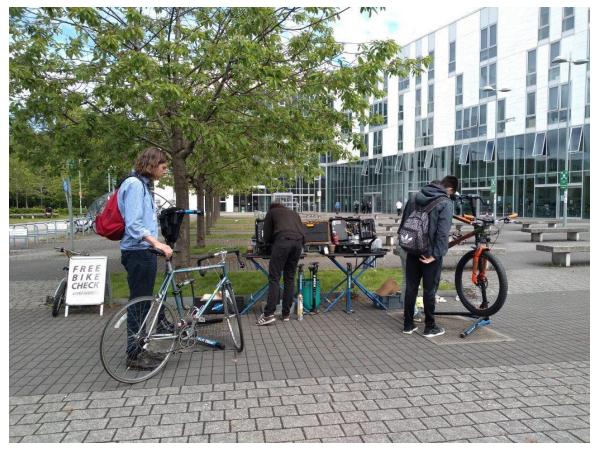

### Velocity growth at GKC

19 - 20 June 2019 University of Mancheste

### Pool bikes and e-Bikes

- Successfully secured 6-pool bikes from University of Edinburgh
- To be used as part of Student Bike-Hire scheme

### eBike Grant Fund

- Funding from Energy Saving Trust (EST)
- 3 e-Bikes; 1 e-Trike