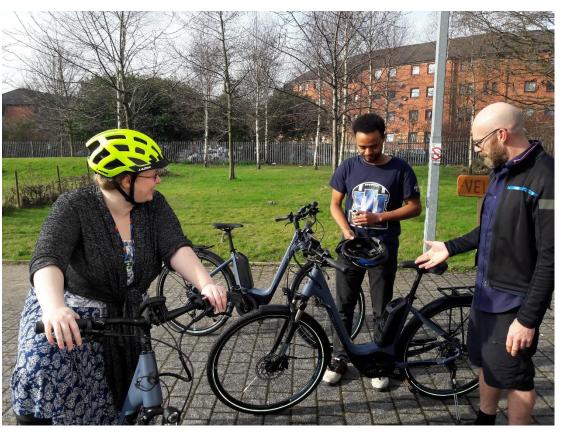

### Pool bikes and e-Bikes

- Successfully secured 6-pool bikes from University of Edinburgh
- To be used as part of Student Bike-Hire scheme

### eBike Grant Fund

- Funding from Energy Saving Trust (EST)
- 3 e-Bikes; 1 e-Trike