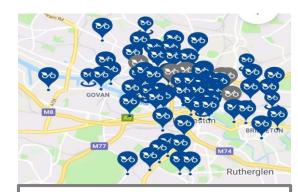

## Cycling Facilities and ongoing inquiries

 Promotion of 'Critical Mass' survey to support introduction of NextBike docking stations at Springburn campus – Velocity Hub

 New Cycle Shelter installed at Easterhouse campus