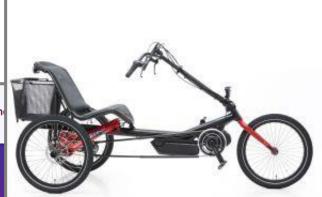

### eBike Grant Fund

- Funding from Energy Saving Trust (EST)
- 3 e-Bikes; 1 e-Trike