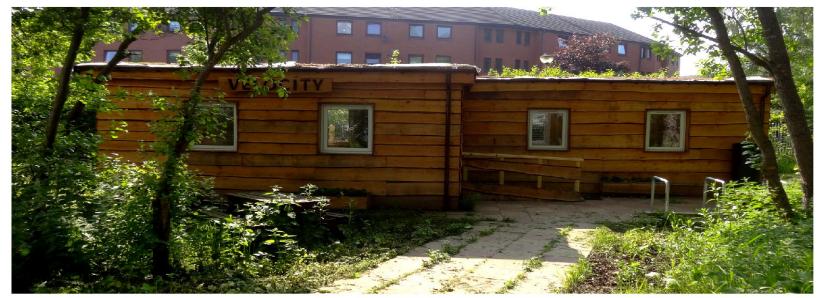

### Glasgow Kelvin velocity: Change in Motion

Glasgow Kelvin Velocity is a project that has been designed by a group of Glasgow Kelvin College Support for Learning students and staff, aimed at encouraging outdoor and cycling activities for all staff students and the local community in around our four campuses.

## Velocity Hub at GKC