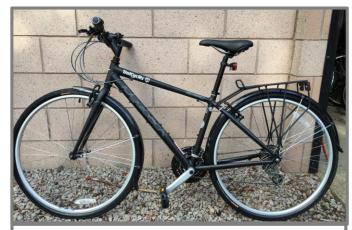

### Pool bikes and e-Bikes

- Successfully secured 6-pool bikes from University of Edinburgh
- To be used as part of Student Bike-Hire scheme