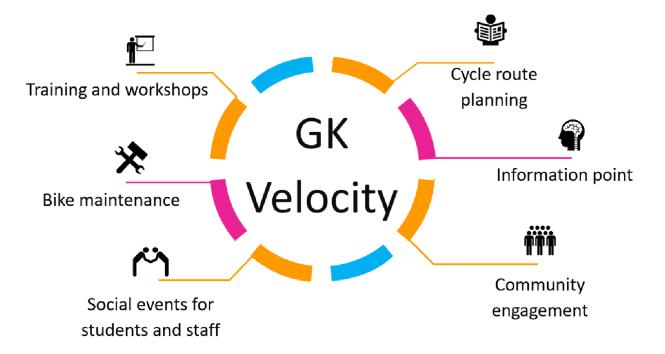

### Glasgow Kelvin velocity: Change in Motion

Glasgow Kelvin Velocity is a project that has been designed by a group of Glasgow Kelvin College Support for Learning students and staff, aimed at encouraging outdoor and cycling activities for all staff students and the local community in around our four campuses.

#### **OUR ACTIVITIES**