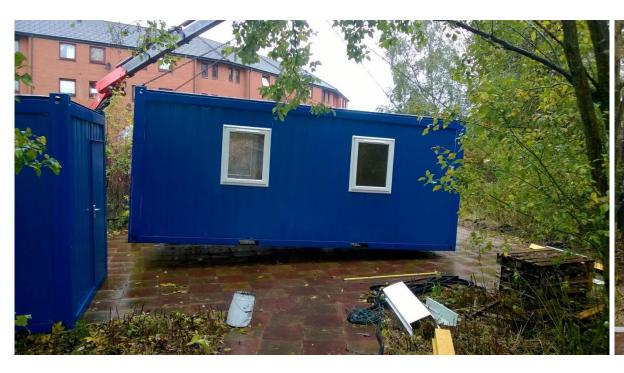

## Velocity Hub at GKC

## Cycling Facilities and ongoing inquiries

 Promotion of 'Critical Mass' survey to support introduction of NextBike docking stations at Springburn campus – Velocity Hub

 New Cycle Shelter installed at Easterhouse campus