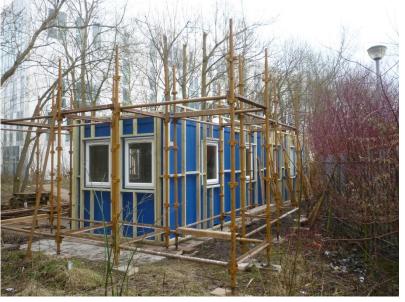

### Glasgow Kelvin velocity: Change in Motion

Glasgow Kelvin Velocity is a project that has been designed by a group of Glasgow Kelvin College Support for Learning students and staff, aimed at encouraging outdoor and cycling activities for all staff students and the local community in around our four campuses.

The journey began in 2016 when funds were raised to assist with the development of a sustainable hub that would be used by Students, staff and the community.

## Velocity Hub at GKC