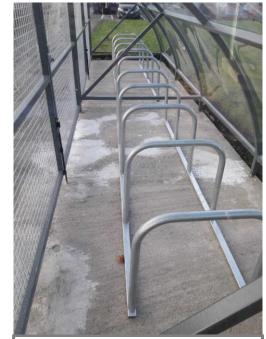

## Cycling Facilities and ongoing inquiries

 Promotion of 'Critical Mass' survey to support introduction of NextBike docking stations at Springburn campus – Velocity Hub

 New Cycle Shelter installed at Easterhouse campus