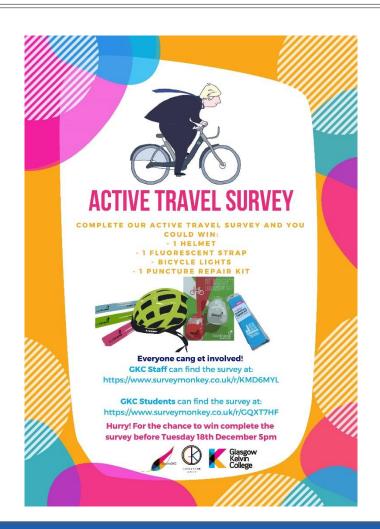

## Cycling Facilities and ongoing inquiries

 Promotion of 'Critical Mass' survey to support introduction of NextBike docking stations at Springburn campus – Velocity Hub

 New Cycle Shelter installed at Easterhouse campus