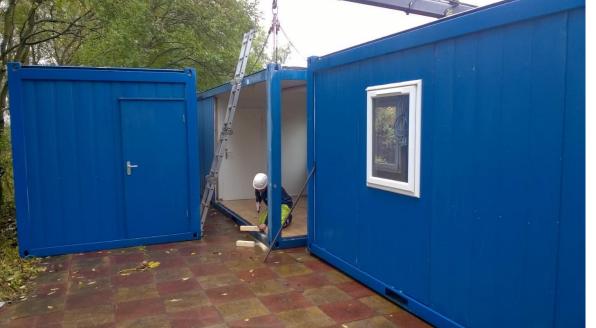

## Velocity Hub at GKC

## Cycling Facilities and ongoing inquiries

 Promotion of 'Critical Mass' survey to support introduction of NextBike docking stations at Springburn campus – Velocity Hub

 New Cycle Shelter installed at Easterhouse campus