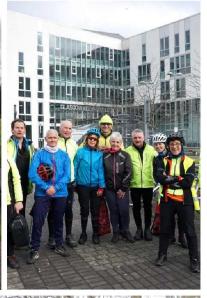

# Velocity Cycle Hub Glasgow Kelvin College

**lain Gordon - Wednesday 19th June, 2019** 

### Glasgow Kelvin velocity: Change in Motion

Glasgow Kelvin Velocity is a project that has been designed by a group of Glasgow Kelvin College Support for Learning students and staff, aimed at encouraging outdoor and cycling activities for all staff students and the local community in around our four campuses.

The journey began in 2016 when funds were raised to assist with the development of a sustainable hub that would be used by Students, staff and the community.