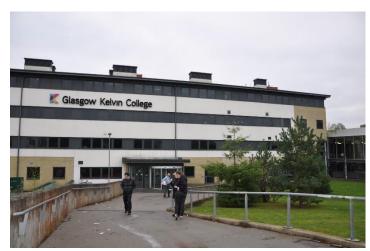

# Velocity Cycle Hub Glasgow Kelvin College

**lain Gordon - Wednesday 19th June, 2019** 

### Glasgow Kelvin velocity: Change in Motion

Glasgow Kelvin Velocity is a project that has been designed by a group of Glasgow Kelvin College Support for Learning students and staff, aimed at encouraging outdoor and cycling activities for all staff students and the local community in around our four campuses.

## Velocity Hub at GKC