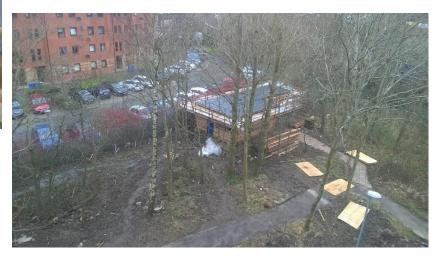

### Glasgow Kelvin velocity: Change in Motion

Glasgow Kelvin Velocity is a project that has been designed by a group of Glasgow Kelvin College Support for Learning students and staff, aimed at encouraging outdoor and cycling activities for all staff students and the local community in around our four campuses.

## Velocity Hub at GKC