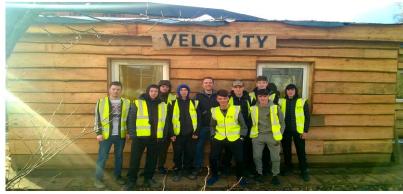

# Velocity Cycle Hub Glasgow Kelvin College

**lain Gordon - Wednesday 19th June, 2019** 

### Glasgow Kelvin velocity: Change in Motion

Glasgow Kelvin Velocity is a project that has been designed by a group of Glasgow Kelvin College Support for Learning students and staff, aimed at encouraging outdoor and cycling activities for all staff students and the local community in around our four campuses.