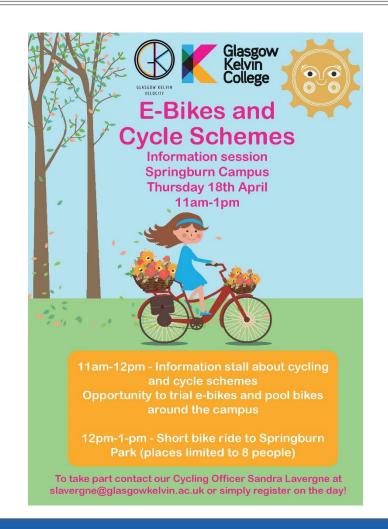

### Pool bikes and e-Bikes

- Successfully secured 6-pool bikes from University of Edinburgh
- To be used as part of Student Bike-Hire scheme

### eBike Grant Fund

- Funding from Energy Saving Trust (EST)
- 3 e-Bikes; 1 e-Trike