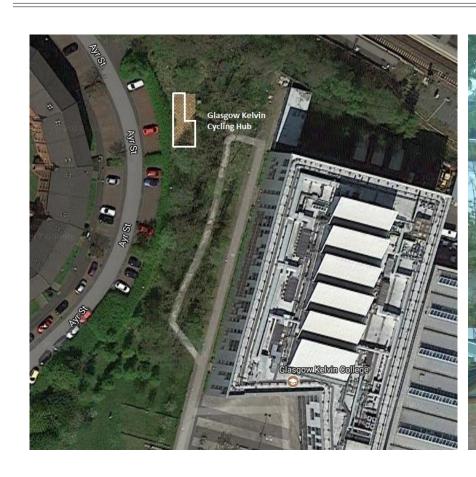

## Velocity Hub at GKC

## Cycling Facilities and ongoing inquiries

 Promotion of 'Critical Mass' survey to support introduction of NextBike docking stations at Springburn campus – Velocity Hub

 New Cycle Shelter installed at Easterhouse campus