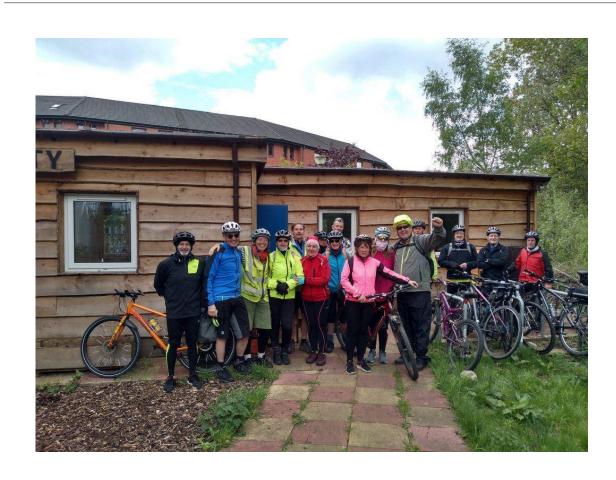

### Glasgow Kelvin velocity: Change in Motion

Glasgow Kelvin Velocity is a project that has been designed by a group of Glasgow Kelvin College Support for Learning students and staff, aimed at encouraging outdoor and cycling activities for all staff students and the local community in around our four campuses.

The journey began in 2016 when funds were raised to assist with the development of a sustainable hub that would be used by Students, staff and the community.

#### **OUR ACTIVITIES**

### Various Activities at Velocity GKC

19 - 20 June 2019 University of Manchester