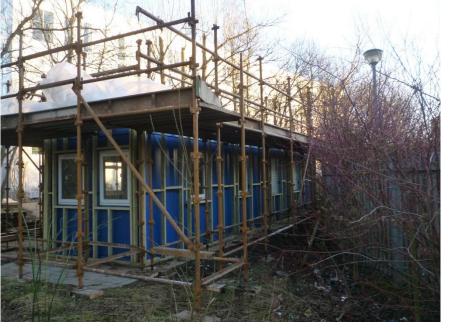

### Glasgow Kelvin velocity: Change in Motion

Glasgow Kelvin Velocity is a project that has been designed by a group of Glasgow Kelvin College Support for Learning students and staff, aimed at encouraging outdoor and cycling activities for all staff students and the local community in around our four campuses.

The journey began in 2016 when funds were raised to assist with the development of a sustainable hub that would be used by Students, staff and the community.

## Velocity Hub at GKC