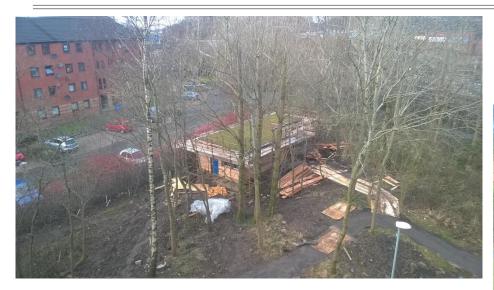

The journey began in 2016 when funds were raised to assist with the development of a sustainable hub that would be used by Students, staff and the community.

### Velocity growth at GKC

19 - 20 June 2019 University of Mancheste