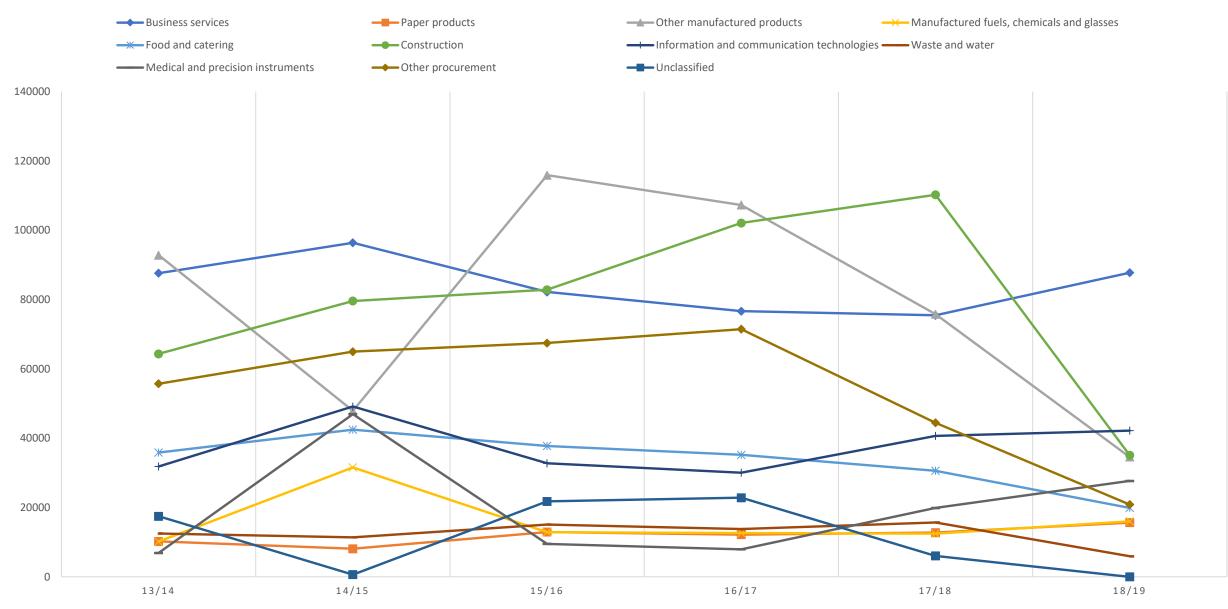

# Tonnes CO2 by selected Category

| Year                                             | 13/14              | 14/15  | 15/16       | 16/17  | 17/18  | 18/19  |
|--------------------------------------------------|--------------------|--------|-------------|--------|--------|--------|
| Business services                                | 87602              | 96380  | 82177       | 76639  | 75452  | 87743  |
| Paper products                                   | 10222              | 8122   | 12941       | 12204  | 12768  | 15659  |
| Other manufactured products                      | 92801              | 47889  | 115878      | 107266 | 75776  | 34582  |
| Manufactured fuels, chemicals and glasses        | 10185              | 31580  | 12885       | 12624  | 12466  | 16025  |
| Food and catering                                | and catering 35883 |        | 37758       | 35204  | 30604  | 19904  |
| Construction 64335                               |                    | 79575  | 82829       | 102087 | 110235 | 35095  |
| Information and<br>communication<br>technologies | 31867              | 49150  | 32764       | 30051  | 40671  | 42198  |
| Waste and water                                  | 12516              | 11419  | 15110       | 13781  | 15695  | 5947   |
| Medical and precision instruments                | 6918               | 46938  | 9529        | 7949   | 19891  | 27676  |
| Other procurement                                | 55718              | 64981  | 67465       | 71458  | 44462  | 20871  |
| Unclassified                                     | ied 17489 662      |        | 21775 22823 |        | 6051   | 3      |
| Total                                            | 425537             | 479171 | 491111      | 492086 | 444070 | 305704 |