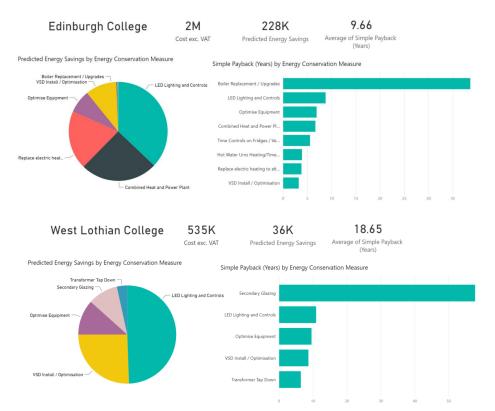

## **Case Studies – Colleges Energy Efficiency Pathfinder (CEEP)**

Capital stimulus funded project for Colleges

- > ~£3.2m investment
- ~£350K savings / annum
- $\sim$  ~1500 tons.CO<sub>2</sub> / annum

### Past Case Studies – Colleges Energy Efficiency Pathfinder

### Savings verified in 2018/19