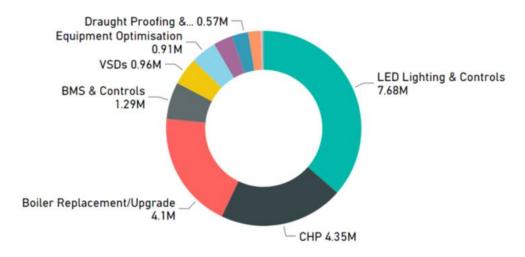

# **EnPCs - Whole Building Approach to Energy Efficiency**

Typical multi-ECM EnPC Payback