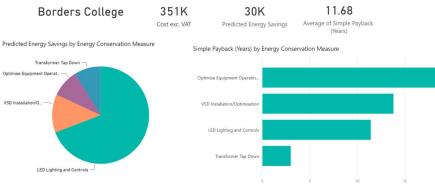

## **Case Studies – Colleges Energy Efficiency Pathfinder (CEEP)**

Capital stimulus funded project for Colleges

- > ~£3.2m investment
- ~£350K savings / annum
- $\sim$  ~1500 tons.CO<sub>2</sub> / annum

### Past Case Studies – Colleges Energy Efficiency Pathfinder

### Savings verified in 2018/19