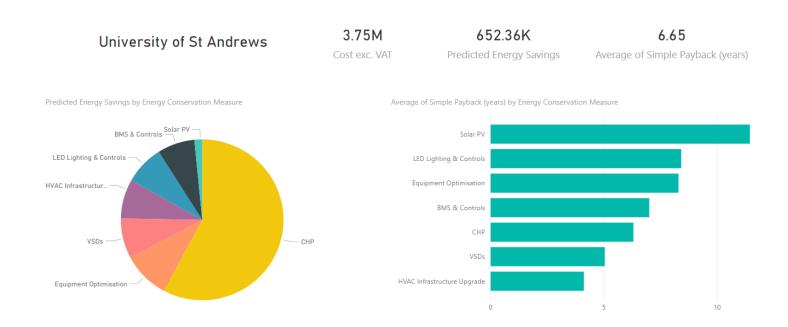

### **Case Studies – University of St Andrews**

£3.75M

Total Contract Value - SFC UCRF Funding 1,000 t.CO<sub>2</sub>↓

**Annual Savings** 

650K £↓

**Annual Savings** 

£200/ t.CO<sub>2</sub>LT

Lifetime Carbon Savings Capex Ratio