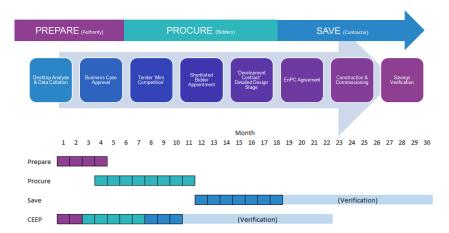

# **Typical EnPC Programme**

## **Future Challenges and Opportunities – Partner Working**

- Typical projects focused on procurement of individual package of works
- One tender, one EnPC

PROCURE (Bidders)

SAVE (Contractor)

Tender stage 'High Level Audits'

Investment Grade **Proposal** 

**Energy Performance** Contract

# Future Challenges and Opportunities – Contractor Partner Working

Reduce procurement activities, time and costs