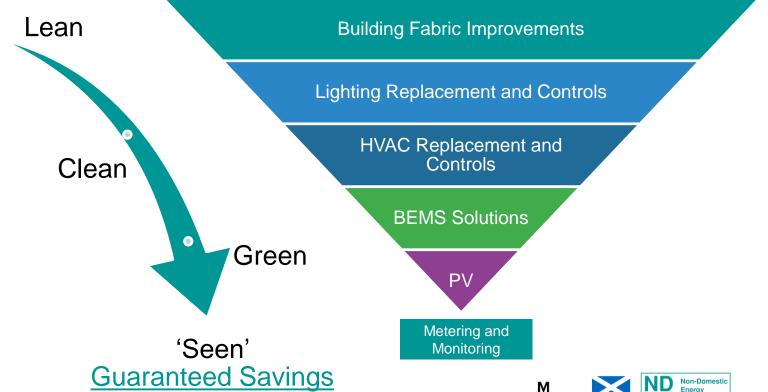

### **EnPCs - Whole Building Approach to Energy Efficiency**

# **EnPCs - Whole Building Approach to Energy Efficiency**

Typical multi-ECM EnPC Payback