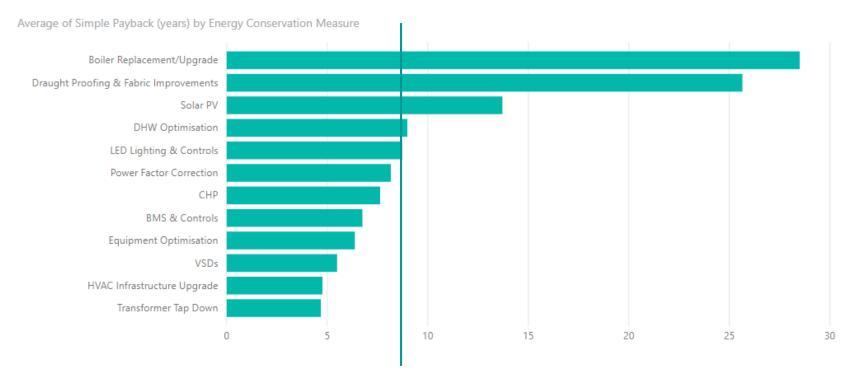

# **EnPCs - Whole Building Approach to Energy Efficiency**

Typical multi-ECM EnPC Payback