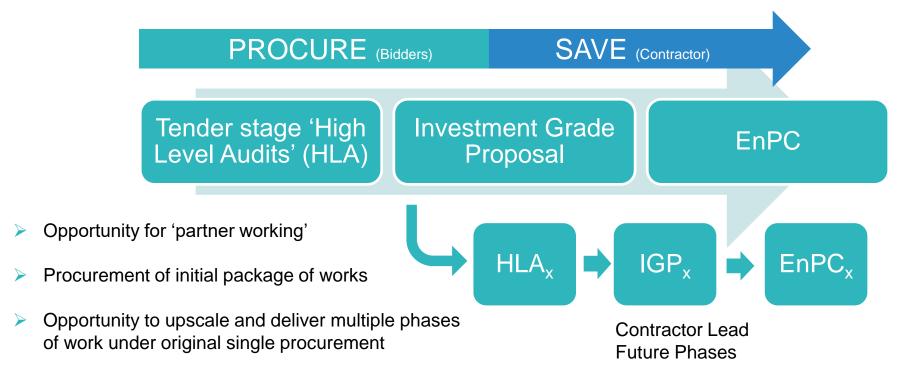

## **Future Challenges and Opportunities – Partner Working**

- Typical projects focused on procurement of individual package of works
- One tender, one EnPC

PROCURE (Bidders)

SAVE (Contractor)

Tender stage 'High Level Audits'

Investment Grade **Proposal** 

**Energy Performance** Contract

# Future Challenges and Opportunities – Contractor Partner Working

Reduce procurement activities, time and costs