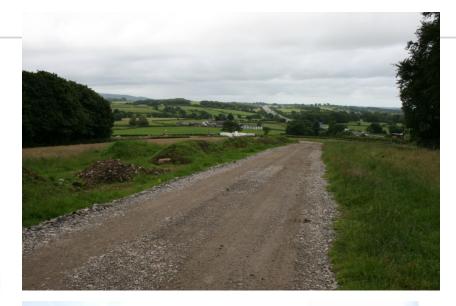

### Site Constraints – Location

- Access Road
- Culvert
- Foundations excavation

- Wind turbine base unit
- Foundation construction