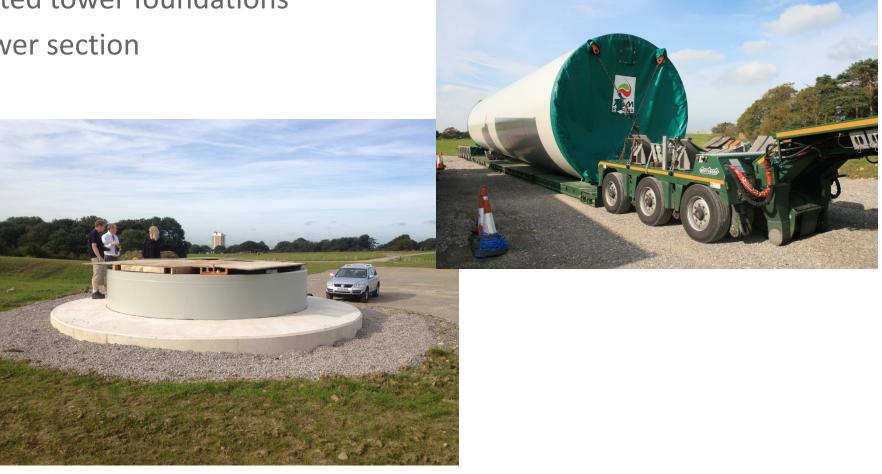

# Wind Turbine Construction Update

- Completed tower foundations
- First tower section