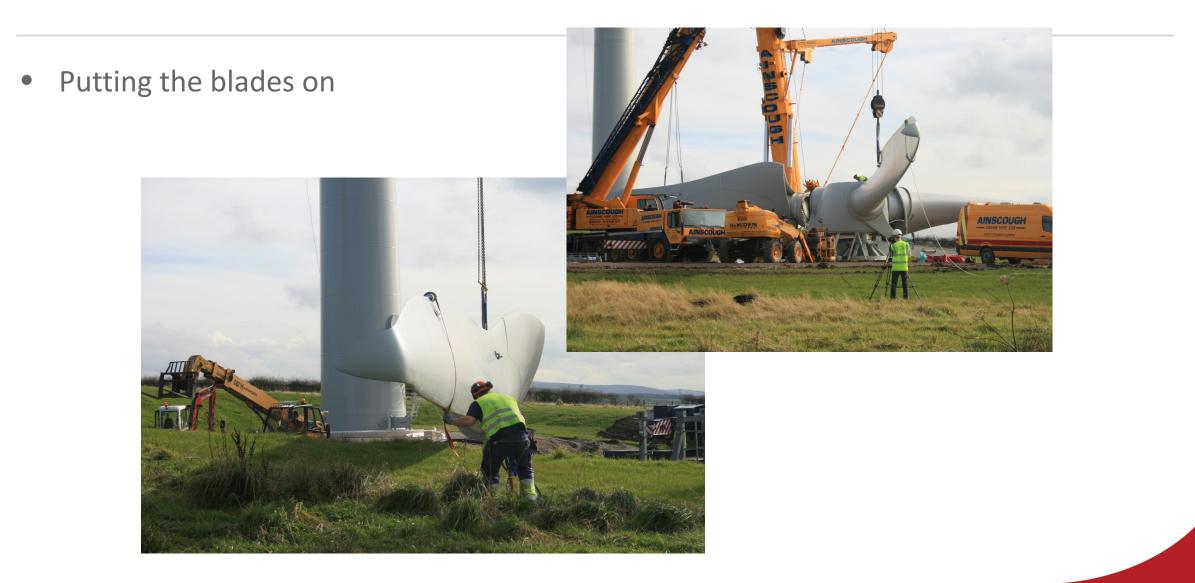

### Wind Turbine – Construction





### Where is the Turbine?





## **Project Timeline**



- Feasibility Assessment 2007
- Project Funding HEFCE bid and funding award 2008 – 2009
- Project Team, Development, Planning & EIA 2009-2010
- Planning refusal Apr 2010
- Revised scheme developed 2010
- Planning resubmission jan 2011
- Planning Approval May 2011
- Planning process complete late 2011
- Construction Jan 2012
- Operation Nov 2012





### Site Constraints – Location





- Access Road
- Culvert
- Foundations excavation









- Wind turbine base unit
- Foundation construction



# Wind Turbine Construction Update



- Completed tower foundations
- First tower section







# • Tower Construction