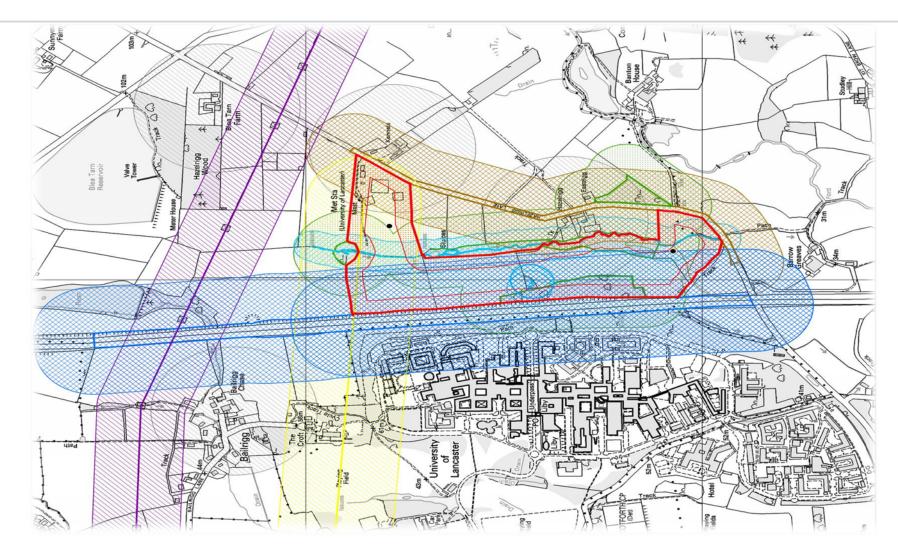

### Where is the Turbine?

### Site Constraints – Location

- Access Road
- Culvert
- Foundations excavation

- Wind turbine base unit
- Foundation construction