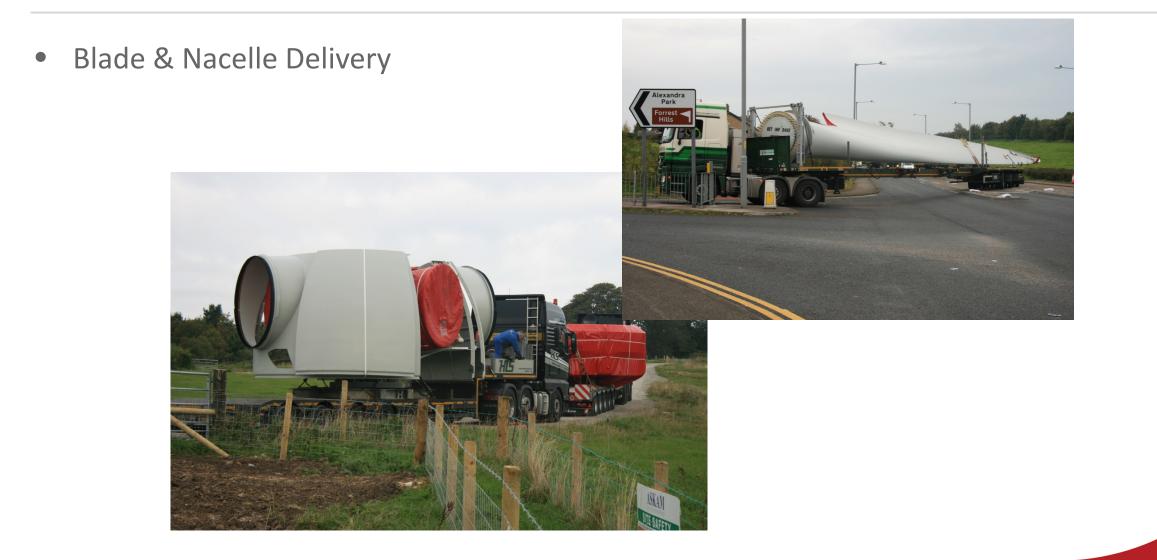

### Wind Turbine – Construction





### Where is the Turbine?





## **Project Timeline**



- Feasibility Assessment 2007
- Project Funding HEFCE bid and funding award 2008 – 2009
- Project Team, Development, Planning & EIA 2009-2010
- Planning refusal Apr 2010
- Revised scheme developed 2010
- Planning resubmission jan 2011
- Planning Approval May 2011
- Planning process complete late 2011
- Construction Jan 2012
- Operation Nov 2012





### Site Constraints – Location





- Access Road
- Culvert
- Foundations excavation









- Wind turbine base unit
- Foundation construction



# Wind Turbine Construction Update



- Completed tower foundations
- First tower section







# • Tower Construction