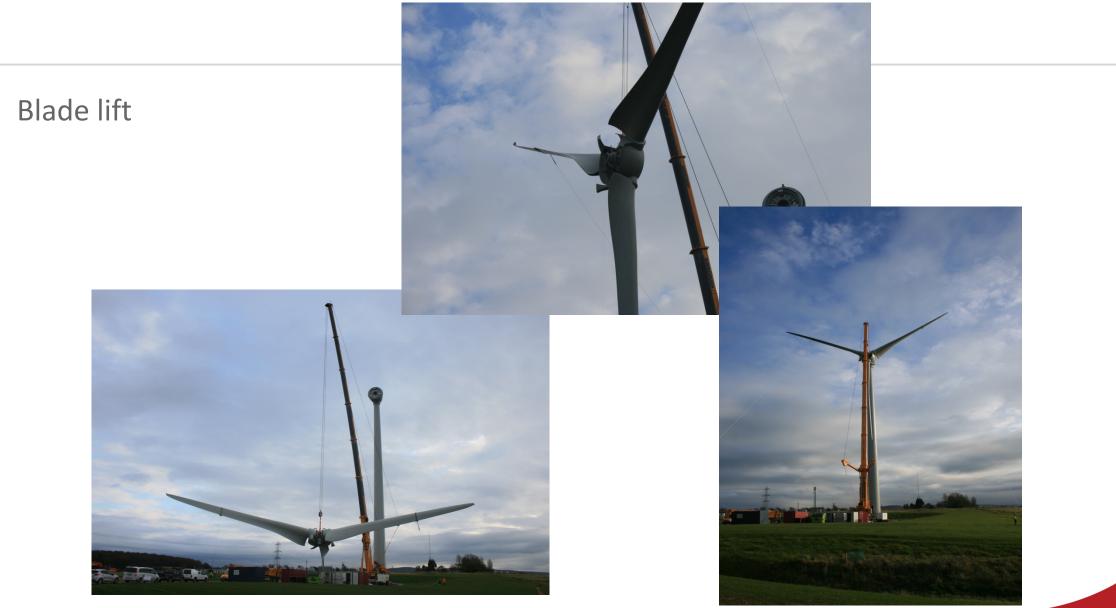

### Wind Turbine – Construction





### Where is the Turbine?





## **Project Timeline**



- Feasibility Assessment 2007
- Project Funding HEFCE bid and funding award 2008 – 2009
- Project Team, Development, Planning & EIA 2009-2010
- Planning refusal Apr 2010
- Revised scheme developed 2010
- Planning resubmission jan 2011
- Planning Approval May 2011
- Planning process complete late 2011
- Construction Jan 2012
- Operation Nov 2012





### Site Constraints – Location





- Access Road
- Culvert
- Foundations excavation









- Wind turbine base unit
- Foundation construction



# Wind Turbine Construction Update



- Completed tower foundations
- First tower section







# • Tower Construction