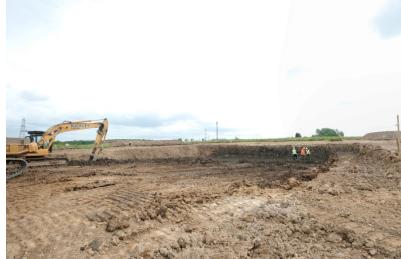

### Site Constraints – Location

- Access Road
- Culvert
- Foundations excavation

- Wind turbine base unit
- Foundation construction