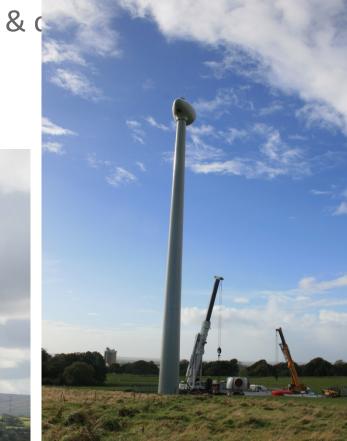

### Wind Turbine – Construction





### Where is the Turbine?





## **Project Timeline**



- Feasibility Assessment 2007
- Project Funding HEFCE bid and funding award 2008 – 2009
- Project Team, Development, Planning & EIA 2009-2010
- Planning refusal Apr 2010
- Revised scheme developed 2010
- Planning resubmission jan 2011
- Planning Approval May 2011
- Planning process complete late 2011
- Construction Jan 2012
- Operation Nov 2012





### Site Constraints – Location





- Access Road
- Culvert
- Foundations excavation









- Wind turbine base unit
- Foundation construction



# Wind Turbine Construction Update



- Completed tower foundations
- First tower section







# • Tower Construction