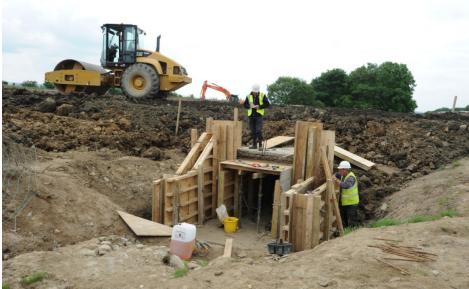

### Site Constraints – Location

- Access Road
- Culvert
- Foundations excavation

- Wind turbine base unit
- Foundation construction