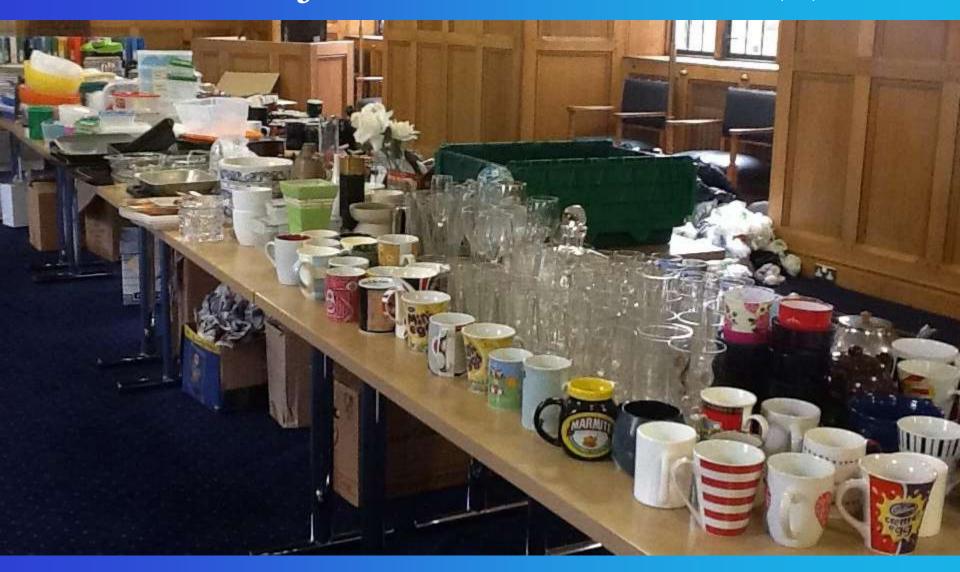

Lucy Anderson (la24@st-andrews.ac.uk)

### Today's Presentation

• The Good: Who and What is the Project

The Bad: The Challenges the Project Faces

The Ugly: The Take Home Messages

## The Project: Who are we?





# The Project: What do we do? (1)



## The Project: What do we do? (2)



#### The Challenges

Quality not Quantity

Lightening the Load

Managing Expectations

## The Challenges: Quality not Quantity



## The Challenges: Lightening the Load



# The Challenges: Managing Expectations



#### Take Home Messages

As Student: awareness of stereotypes

• As Staff: awareness of noise

• As Sustainability Scientist: awareness of opportunities

#### Lucy Anderson (la24@st-andrews.ac.uk)