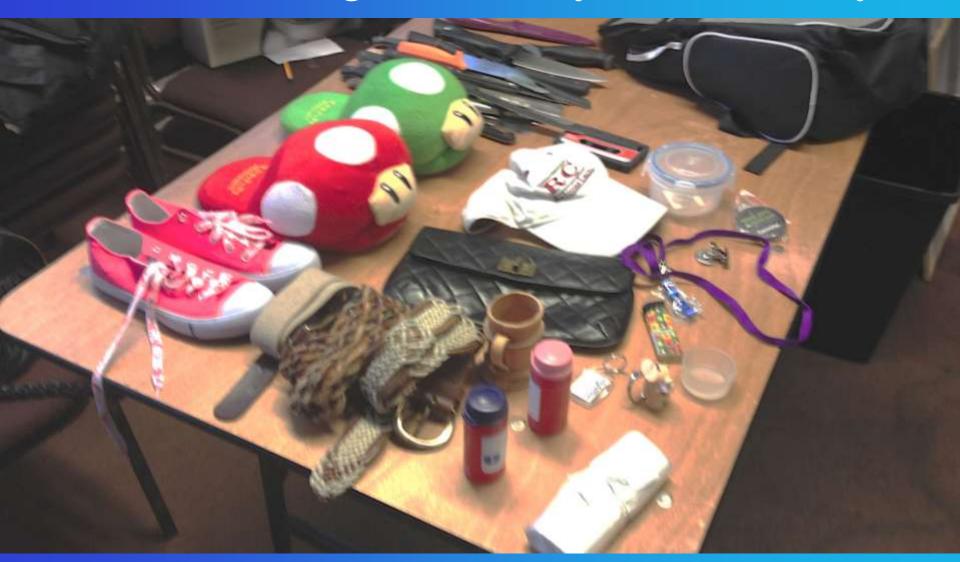

Lucy Anderson (la24@st-andrews.ac.uk)

### Today's Presentation

• The Good: Who and What is the Project

The Bad: The Challenges the Project Faces

The Ugly: The Take Home Messages

## The Project: Who are we?





# The Project: What do we do? (1)



## The Project: What do we do? (2)



#### The Challenges

Quality not Quantity

Lightening the Load

Managing Expectations

## The Challenges: Quality not Quantity



## The Challenges: Lightening the Load



# The Challenges: Managing Expectations



#### Take Home Messages

As Student: awareness of stereotypes

• As Staff: awareness of noise

• As Sustainability Scientist: awareness of opportunities

#### Lucy Anderson (la24@st-andrews.ac.uk)