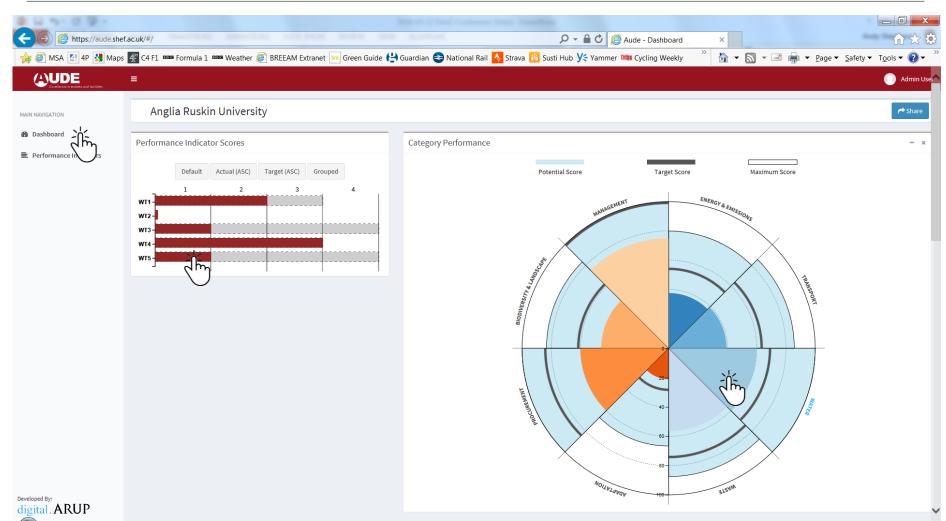

### **Green Scorecard Dashboard – Overview**

Estates and Operations

#### **Green Scorecard Dashboard – Indicators**

|                                                                                   |                                                        | Aude - Dashboard ×             | _ □ × →                                    |
|-----------------------------------------------------------------------------------|--------------------------------------------------------|--------------------------------|--------------------------------------------|
| 🙀 🖉 MSA 🔝 4P 🛃 Maps 🐺 C4 F1 🚥 Formula 1 🚥 Weather 🏉 BREEAM Extranet 📴 Green Guide | 💾 Guardian 🚭 National Rail 🔥 Strava 👸 Susti Hub 🌾 Yamı | mer 🕬 Cycling Weekly 🦷 🚡 🔻 🚍 👘 | ▼ <u>P</u> age ▼ <u>Safety</u> ▼ Tools ▼ ? |
| Caches a reason of factors                                                        |                                                        |                                | Admin User                                 |
| MAIN NAVIGATION                                                                   | Ranking: WS1 Total waste generate                      |                                | - ×                                        |
| B Dashboard                                                                       | -1                                                     | 1 1                            | 1 1                                        |
| Performance Indicators                                                            | Comparison: WS1 Total waste generate                   |                                | - x                                        |
|                                                                                   | Add University                                         |                                |                                            |
|                                                                                   | Organisation EMR Value                                 | Score                          | Target                                     |
|                                                                                   | Birmingham City Uni                                    |                                |                                            |
|                                                                                   | The Manchester Metropolitan<br>University              |                                |                                            |
|                                                                                   | The University of East London                          |                                |                                            |
|                                                                                   | Loughborough University                                |                                |                                            |
|                                                                                   | Leeds College of Art                                   |                                |                                            |
| Developed By:                                                                     | The University of Essex                                |                                |                                            |
| digital. ARUP                                                                     | The University of Southampton                          |                                |                                            |

#### **Green Scorecard Dashboard – Map**

| https://aude.shef.ac.uk/#/                                   | P → A C Ø Aude - Dashboard ×                                                                                       | fù ☆                                                 |
|--------------------------------------------------------------|--------------------------------------------------------------------------------------------------------------------|------------------------------------------------------|
| 🥙 MSA 🛃 4P 🛃 Maps 🌆 C4 F1 🔤 Formula 1 🔤 Weather <i>叁</i> BRE | EAM Extranet 🔤 Green Guide 😫 Guardian 😂 National Rail 🗛 Strava 👔 Susti Hub 🌿 Yammer 🐃 Cycling Weekly 🍼 🥻 🔻 📓 🔻 🖃 🖷 | • <u>P</u> age ▼ <u>S</u> afety ▼ T <u>o</u> ols ▼ 🕡 |
| UDE =                                                        |                                                                                                                    | Admir                                                |
|                                                              | The University of East London                                                                                      |                                                      |
| IAVIGATION                                                   | Loughborough University                                                                                            |                                                      |
| shboard                                                      | Leeds College of Art                                                                                               |                                                      |
| rformance Indicators                                         | The University of Essex                                                                                            |                                                      |
|                                                              | The University of Southampton                                                                                      |                                                      |
|                                                              | The Queen's University of Belfast                                                                                  |                                                      |
|                                                              | Cardiff University                                                                                                 |                                                      |
|                                                              |                                                                                                                    |                                                      |
|                                                              |                                                                                                                    | B ANDERSON & COMPANY                                 |