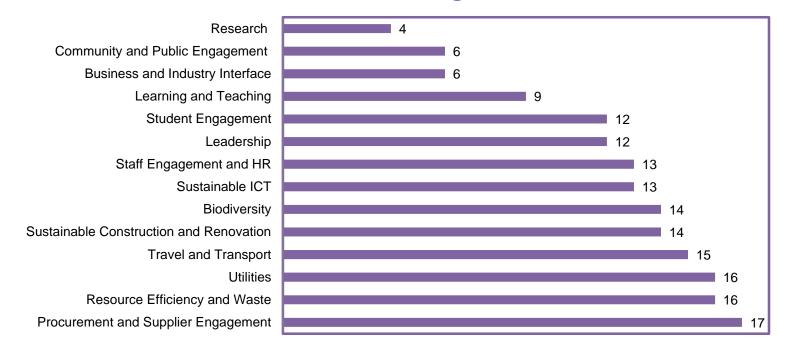

#### Estates and Operations

| 4 Priority<br>Areas | Learning | g, Teaching & | Research          | Strategy                   |                              | Estates & Operations                   |                       | Partnership & Supplier Eng                 |
|---------------------|----------|---------------|-------------------|----------------------------|------------------------------|----------------------------------------|-----------------------|--------------------------------------------|
| 14<br>Frameworks    | Research | Learning/Tea  | ch Student Engage | e Leadership StaffEngag&Hf | Biodiversity Sustainable ICT | Utilities Travel/Transport Sust Constr | uctic Res Effic&Waste | Com&PubEnga Bus&Indust Inte Procure&Suppli |
| AUDE                |          |               |                   |                            |                              |                                        |                       |                                            |
| BREEAM              |          |               |                   |                            |                              |                                        |                       |                                            |
| Carbon Trust Stand  |          |               |                   |                            |                              |                                        |                       |                                            |
| Fair Trade          |          |               |                   |                            |                              |                                        |                       |                                            |
| Food for Life       |          |               |                   |                            |                              |                                        |                       |                                            |
| GRI                 |          |               |                   |                            |                              |                                        |                       |                                            |
| ISCN-GULF           |          |               |                   |                            |                              |                                        |                       |                                            |
| STARS               |          |               |                   |                            |                              |                                        |                       |                                            |
| Flex Framework      |          |               |                   |                            |                              |                                        |                       |                                            |
| 1SO 26000           |          |               |                   |                            |                              |                                        |                       |                                            |
|                     |          |               |                   |                            |                              |                                        |                       |                                            |
| Resp Futures        |          |               |                   |                            |                              |                                        |                       |                                            |
| UI Green Metric     |          |               |                   |                            |                              |                                        |                       |                                            |
| Eco-Campus Bronze   |          |               |                   |                            |                              |                                        |                       |                                            |
| Eco-Campus Silver   |          |               |                   |                            |                              |                                        |                       |                                            |
| Eco-Campus Gold     |          |               |                   |                            |                              |                                        |                       |                                            |
| Green Impact Bronze |          |               |                   |                            |                              |                                        |                       |                                            |
| ISO 14001           |          |               |                   |                            |                              |                                        |                       |                                            |
| ISO 50001           |          |               |                   |                            |                              |                                        |                       |                                            |
| Dutch SustainaBul   |          |               |                   |                            |                              |                                        |                       |                                            |

#### Number of tools addressing each framework

**Findings** 

| Yarime and Tanaka (2012)                            | Fischer et al. (2015)                               | EAUC (2016)                                         |
|-----------------------------------------------------|-----------------------------------------------------|-----------------------------------------------------|
| 16 SATs                                             | 12 SATs                                             | 17 SATs                                             |
| research, education & outreach<br>under-represented | research, education & outreach<br>under-represented | research, education & outreach<br>under-represented |

#### Estates and Operations

| 4 Priority<br>Areas | Learnin  | g, Teaching a | & Research        | Strategy                   |                              | Estates & Operations                   |                       | Partnership & Supplier Eng                 |
|---------------------|----------|---------------|-------------------|----------------------------|------------------------------|----------------------------------------|-----------------------|--------------------------------------------|
| 14<br>Frameworks    | Research | Learning/Tea  | ach Student Engag | e Leadership StaffEngag&HR | Biodiversity Sustainable ICT | Utilities Travel/Transport Sust Constr | uctic Res Effic&Waste | Com&PubEnga Bus&Indust Inte Procure&Suppli |
| AUDE                |          |               |                   |                            |                              |                                        |                       |                                            |
| BREEAM              |          |               |                   |                            |                              |                                        |                       |                                            |
| Carbon Trust Stand  |          |               |                   |                            |                              |                                        |                       |                                            |
| Fair Trade          |          |               |                   |                            |                              |                                        |                       |                                            |
| Food for Life       |          |               |                   |                            |                              |                                        |                       |                                            |
| GRI                 |          |               |                   |                            |                              |                                        |                       |                                            |
| ISCN-GULF           |          |               |                   |                            |                              |                                        |                       |                                            |
| STARS               |          |               |                   |                            |                              |                                        |                       |                                            |
| Flex Framework      |          |               |                   |                            |                              |                                        |                       |                                            |
| 1SO 26000           |          |               |                   |                            |                              |                                        |                       |                                            |
|                     |          |               |                   |                            |                              |                                        |                       |                                            |
| Resp Futures        |          |               |                   |                            |                              |                                        |                       |                                            |
| UI Green Metric     |          |               |                   |                            |                              |                                        |                       |                                            |
| Eco-Campus Bronze   |          |               |                   |                            |                              |                                        |                       |                                            |
| Eco-Campus Silver   |          |               |                   |                            |                              |                                        |                       |                                            |
| Eco-Campus Gold     |          |               |                   |                            |                              |                                        |                       |                                            |
| Green Impact Bronze |          |               |                   |                            |                              |                                        |                       |                                            |
| ISO 14001           |          |               |                   |                            |                              |                                        |                       |                                            |
| ISO 50001           |          |               |                   |                            |                              |                                        |                       |                                            |
| Dutch SustainaBul   |          |               |                   |                            |                              |                                        |                       |                                            |