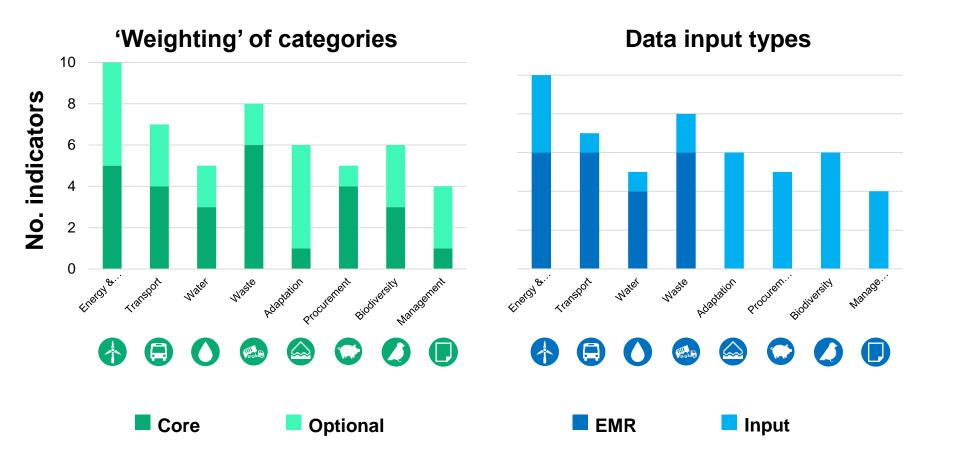

## **Green Scorecard Results of consultation**

| Factor Current situation              |                                       | Green Scorecard                   |
|---------------------------------------|---------------------------------------|-----------------------------------|
| Scope                                 | Broad scope defined by others         | Estates scope defined by sector   |
| Purpose To rank who's better than who |                                       | Progress, knowledge sharing       |
| Structure                             | Quantitative, weightings, final score | Semi-quantitative, no final score |
| Robustness                            | Significant 'evidence' needed         | EMR data and subjective appraisal |
| Implementation                        | Time-intensive uploading              | Easy to use web-portal            |

~500 comments on draft – 31/51 indicators new or altered