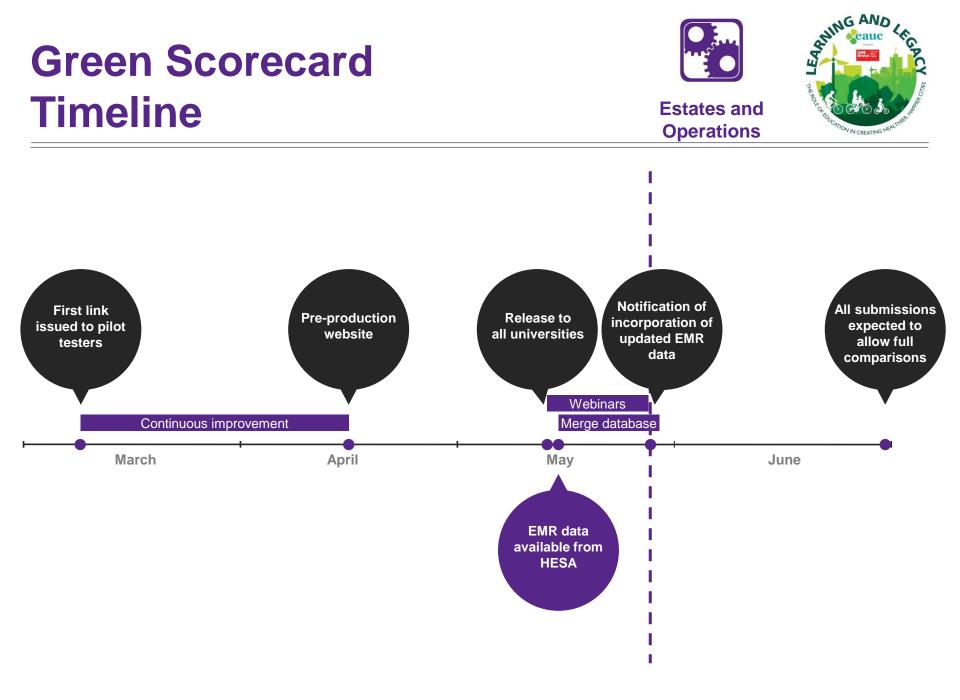

~500 comments on draft – 31/51 indicators new or altered

### **Green Scorecard Structure**

EMR example – percentage reduction in energy consumption 40% 3 2 0 1 4 30% 20% 10% 0% -10% -20% -30% -40%

## **Green Scorecard Web portal overview**