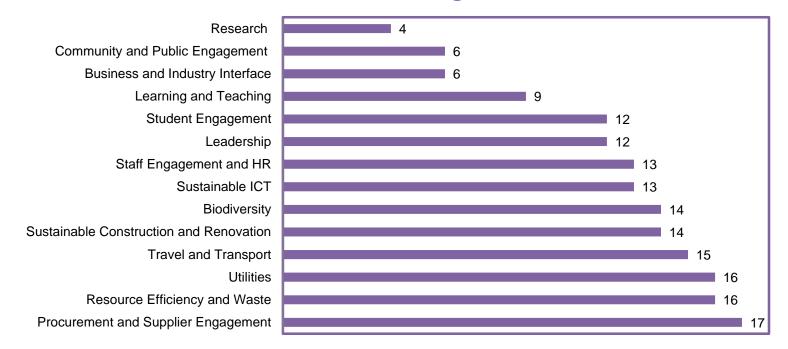

#### Number of tools addressing each framework

**Findings** 

| Yarime and Tanaka (2012)                            | Fischer et al. (2015)                               | EAUC (2016)                                         |
|-----------------------------------------------------|-----------------------------------------------------|-----------------------------------------------------|
| 16 SATs                                             | 12 SATs                                             | 17 SATs                                             |
| research, education & outreach<br>under-represented | research, education & outreach<br>under-represented | research, education & outreach<br>under-represented |