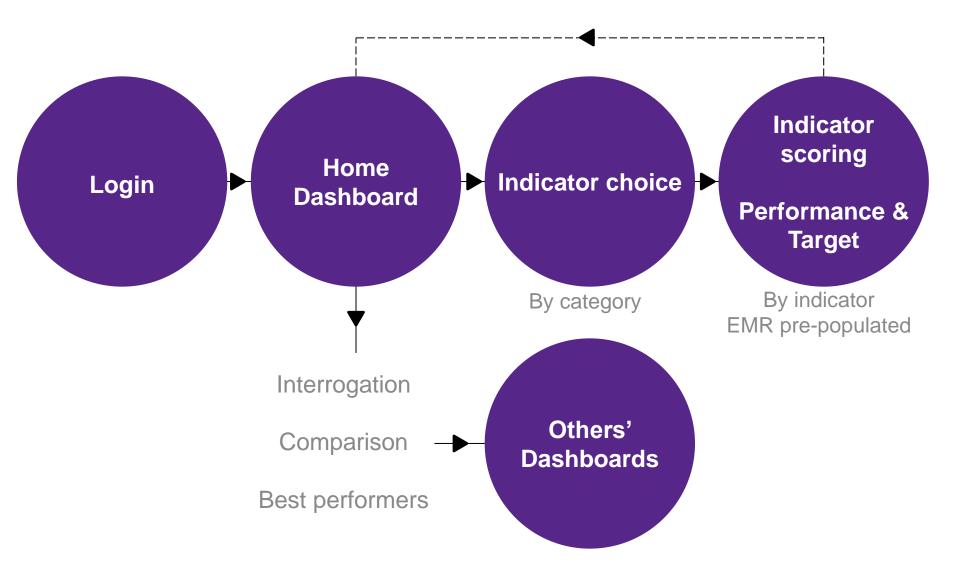

## **Green Scorecard Web portal overview**

#### **Green Scorecard Indicator Choice**

| 🕛 4P 🚼 Map             | s 🐇 C4 F1 🛤 Formula 1 📾 Weather                     | BREEAM Extranet       | 🖻 Green Guide 😫 Guardian 😂 National Rail 🔥 Strava 🟦 Susti Hub 🌾 Yammer 🕬 Cycling Weekly 🥂 🍟 👻 📓 👻 🖃 🖶 💌 ၉०                                                                                                                      | ge 🔻 <u>S</u> afety 🔻 T <u>o</u> ols 👻 😢 י |
|------------------------|-----------------------------------------------------|-----------------------|---------------------------------------------------------------------------------------------------------------------------------------------------------------------------------------------------------------------------------|--------------------------------------------|
| entries and facilities |                                                     |                       |                                                                                                                                                                                                                                 | Admin                                      |
|                        | Performance Indicators                              |                       |                                                                                                                                                                                                                                 |                                            |
|                        | Groups                                              |                       | Name                                                                                                                                                                                                                            |                                            |
| Indicators             | Transport                                           | ~                     | Search Name                                                                                                                                                                                                                     |                                            |
|                        | Name                                                |                       | Description                                                                                                                                                                                                                     |                                            |
|                        | T1 Emissions from fuel use vehicles                 | ed in HEI owned       | Reduction in fuel emissions from HEI own vehicles                                                                                                                                                                               | Z                                          |
|                        | T2 Proportion of fleet that                         | are electric vehicles | What proportion of university owned fleet controlled by the Estates Function are electric vehicles? If there is a large variation in the ovehicle of different types, this should be considered within the subjective response. | distances covered by                       |
|                        | T3 Percentage modal split<br>by staff               | of zero carbon travel | Improvement in percentage of zero carbon travel for staff                                                                                                                                                                       | Z                                          |
|                        | T4 Percentage modal split<br>by staff - improvement | of low carbon travel  | Improvement in percentage of low carbon travel for staff                                                                                                                                                                        | 2                                          |
|                        | T5 Percentage modal split<br>by staff - absolute    | of low carbon travel  | Absolute level of low carbon travel for staff                                                                                                                                                                                   |                                            |
|                        | T6 Percentage modal split<br>by students            | of zero carbon travel | Improvement in percentage of zero carbon travel for students                                                                                                                                                                    | Ľ                                          |
|                        | T7 Percentage modal split                           | of low carbon travel  | Improvement in percentage of low carbon travel for students                                                                                                                                                                     | 2                                          |

### **Green Scorecard Indicator Scoring**

| ← ⊖ @ https://aude.she                                                          | f.ac.uk/#/performanceIndicator                              | terrestation frontier Realities                                                                                                                                                               | P ▼ ■ Ø Ø Aude - Performance Indicat ×            |       | _ □ ×                |
|---------------------------------------------------------------------------------|-------------------------------------------------------------|-----------------------------------------------------------------------------------------------------------------------------------------------------------------------------------------------|---------------------------------------------------|-------|----------------------|
| 🖕 🍘 MSA 🛃 4P 🚷 Maps                                                             | 4 C4 F1 BBB Formula 1 BBB Weather                           | 🍘 BREEAM Extranet 🚾 Green Guide 😫 Guardian 😂 National Rail 🔥 Strava 🟦                                                                                                                         | Susti Hub 🌿 Yammer 🕬 Cycling Weekly 🌼 🦓 👻 🔝 👻 🖷 🖶 |       | T <u>o</u> ols • ? * |
| Ecollecce in exhibits and facilities                                            | ≡                                                           |                                                                                                                                                                                               |                                                   |       | 💽 Admin Use          |
| MAIN NAVIGATION                                                                 | A1 - Climate change risk assessm                            | ent                                                                                                                                                                                           |                                                   |       |                      |
| 🆚 Dashboard                                                                     | An appraisal of the use and matu                            | ity of a climate change risk assessment for a university's buildings and operat                                                                                                               | ions. This should be used to inform policy.       |       |                      |
| Performance Indicators                                                          |                                                             |                                                                                                                                                                                               |                                                   |       | _                    |
| Indicator Categories                                                            | Non-EMR Indicator<br>This is a non EMR indicator. Please se |                                                                                                                                                                                               |                                                   |       |                      |
| Energy & Emissions <                                                            |                                                             |                                                                                                                                                                                               |                                                   |       |                      |
| Transport <                                                                     |                                                             | Description                                                                                                                                                                                   |                                                   | Score | Target               |
| 🕻 Water <                                                                       | 0                                                           | The risks of future climate change are not considered                                                                                                                                         |                                                   |       |                      |
| 🕏 Waste <                                                                       | U                                                           |                                                                                                                                                                                               |                                                   |       |                      |
| Adaptation      V                                                               | 1                                                           | There is a general awareness of potential future risks but no work<br>has been done to understand the issues specifically affecting the<br>institution                                        |                                                   |       |                      |
| 0 A2 (1)<br>0 A3<br>0 A6                                                        | 2                                                           | A high-level risk assessment has been carried out but the results have little impact on university operations                                                                                 |                                                   |       |                      |
| <ul> <li>Procurement &lt;</li> <li>Biodiversity &amp; Landscape &lt;</li> </ul> | 3                                                           | A comprehensive risk assessment has been carried, the results<br>communicated and integrated to some degree into other areas                                                                  |                                                   |       |                      |
| 🕻 Management <                                                                  | 4                                                           | The risks of climate change with regard to the specific campus are<br>fully understood and are well integrated into functional areas and<br>future construction plans that might be affected. |                                                   |       |                      |
|                                                                                 | Score Narrative                                             |                                                                                                                                                                                               | Target Narrative                                  |       |                      |
| Developed By:                                                                   | Enter a narrative for the score you have                    | chosen.                                                                                                                                                                                       | Enter a narrative for the target you have chosen. |       |                      |
| digital. ARUP                                                                   |                                                             |                                                                                                                                                                                               |                                                   |       | ~                    |

### **Green Scorecard Dashboard – Overview**

Estates and Operations